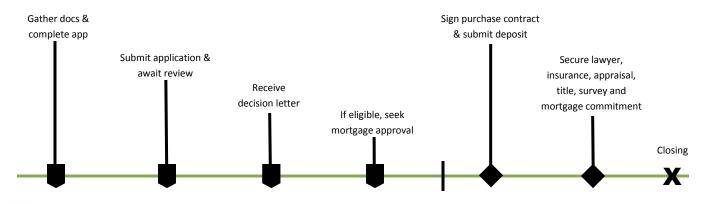

ars and over.
- Copy of most recent savings AND checking account statements (3 months).
- Copy of most recent pension statement, if any.
- Proof of age (birth certificate or passport) for all household members.
- Social security card(s) for all household members.
- Verification of supplemental income if any, i.e.: child support, social security, welfare
  - Child support court judgment or current 6 months check stubs
  - Social security current statement of benefit letter
  - Welfare letter from welfare stating amount of assistance
  - Other provide evidence of any other benefits
- Verification of rent/rent receipts (6 months or notarized letter from landlord)
- Additional information may be required upon request based on your personal situation.

## **Application and Purchase Timeline**





### **How To Credit Reports**

#### Please provide us with a credit Report from the 3 major reporting agencies.

Under the Fair and Accurate Credit Transactions Act (FACT Act or FACTA) everyone in the US will be entitled to receive a free credit report from each of the three major credit bureaus once a year. If you find mistakes on your credit report, you have the right to have them corrected. Instructions on how to do so are included with the report and assistance is available from your homebuyer trainer.

You can instantly access your free credit report at: <a href="http://www.annualcreditreport.com">http://www.annualcreditreport.com</a>

Alternatively you can request your report over the phone, or with the individual bureaus:

**Experian** (formerly TRW)

1-800-311-4769

2; 1; 1; SS