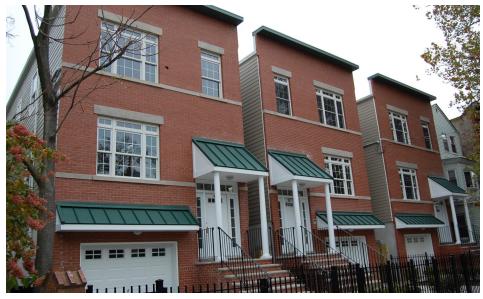

## CONSTRUCTION 8, INFILL

*Description:* New construction of 5 two family homes on 7 vacant lots located at 34-40 Van Nostrand Avenue and 15-17 Oak Street. Located in the MLK Drive Redevelopment Zone. Each home sold \$220,000 and included a 3BR/2BTH duplex for owner with parking and backyard. Also includes a 3 BR/1.5BTH rental unit at \$1,150 per month.

*Notable:* In-fill new construction on scattered lots designed to complement the historical character of the neighborhood. The sites were condemned by the City of Jersey City in 2009 because of structural issues and conveyed to GSECDC for redevelopment.